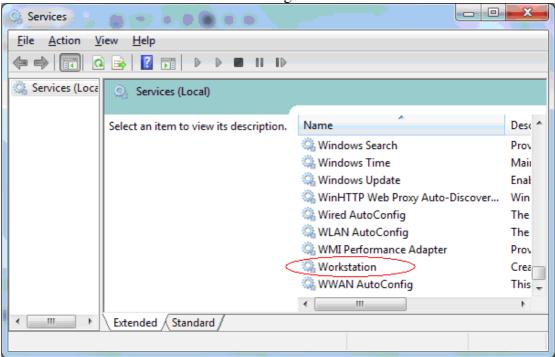

Aero Creative Co Ltd Tel: 2748 6611

b. Microsoft Workstation Service is running

c. AeroDrive Services are running

5. For further support, please direct your question to <a href="mailto:support@aerodrive.com">support@aerodrive.com</a> or call us at Tel: 2748 6611.