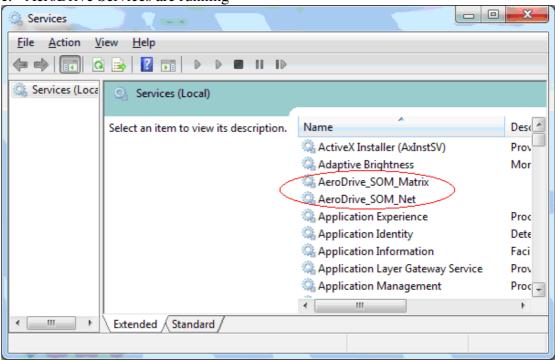

Aero Creative Co Ltd Tel: 2748 6611

b. Microsoft Workstation Service is running

c. AeroDrive Services are running

5. For further support, please direct your question to <a href="mailto:support@aerodrive.com">support@aerodrive.com</a> or call us at Tel: 2748 6611.