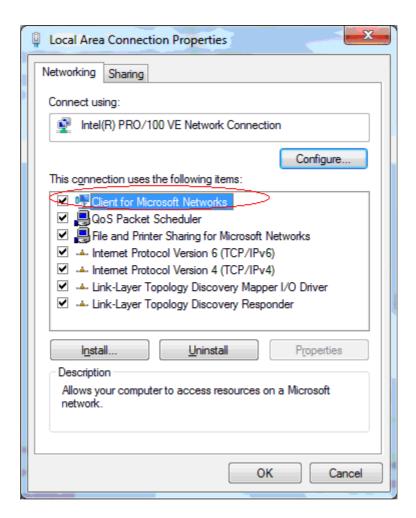

## Notes For Running AeroDrive Super One Click Manager on Microsoft Windows 7/Vista V1.0 (2010-Dec-1)

- 1. Please use the latest version v.68 or above.
- 2. Please **reboot** after installation.
- 3. Try disabling windows firewall / Anti-virus protection and try again.
- 4. Making sure
  - a. Windows for Microsoft Network is properly bound to the Network card